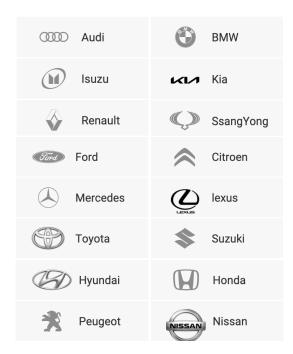

## **Our Brands**

Created in 2018, VEL auto & parts Located in Cameroon Douala, Bonaberi Magzi zone, we are an e-commerce company specialized in the sales of car spare parts OEM & Aftermarket. Driven by the desire to meet the needs of African market due to COVID 19 restriction, especially in terms of the supply of quality spare parts, we have set up an online sales platform: www.velautoparts.cm for your wholesale and daily needs without moving from your chair.